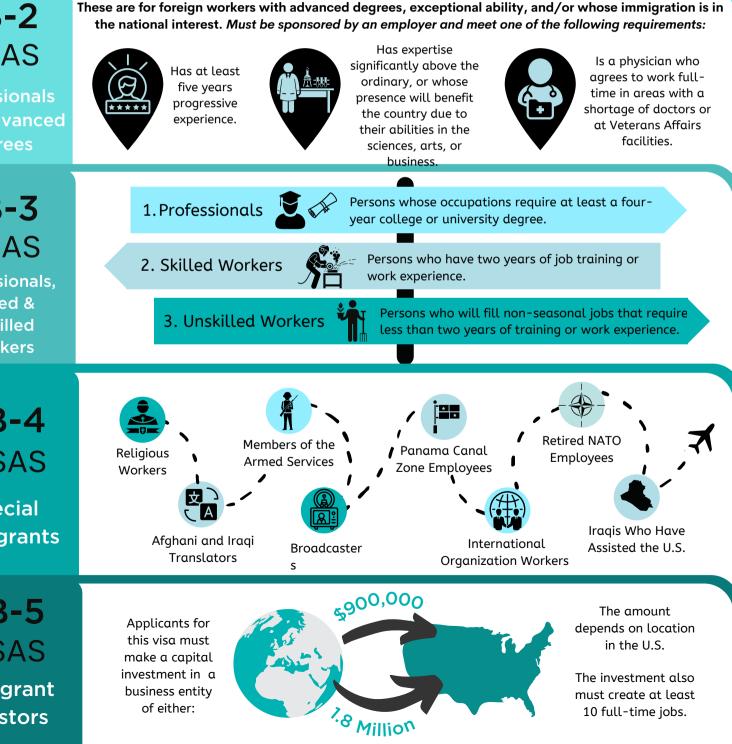

**EB-2 VISAS** 

**Professionals** With Advanced Degrees

> EB-3 **VISAS** Professionals. Skilled & Unskilled Workers

> > **EB-4 VISAS**

**Special Immigrants** 

**EB-5** VISAS Immigrant Investors